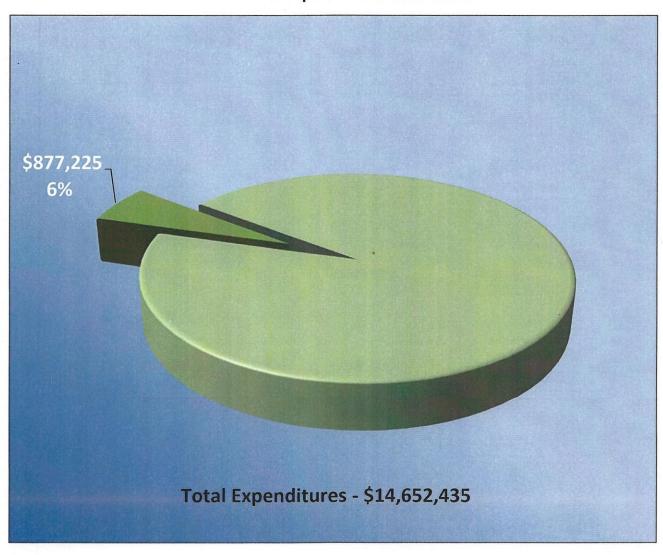

### **Programs/Funding:**

WAGE\$ - salary stipends for ECE teachers based on education & tenure

- Children's Trust WAGE\$
  - ELC Broward WAGE\$
  - ELC Pinellas WAGE\$

The Children's Forum will provide collaborative leadership and develop tools (strategies) to improve systems of care, education, and healthy development for all children and youth.