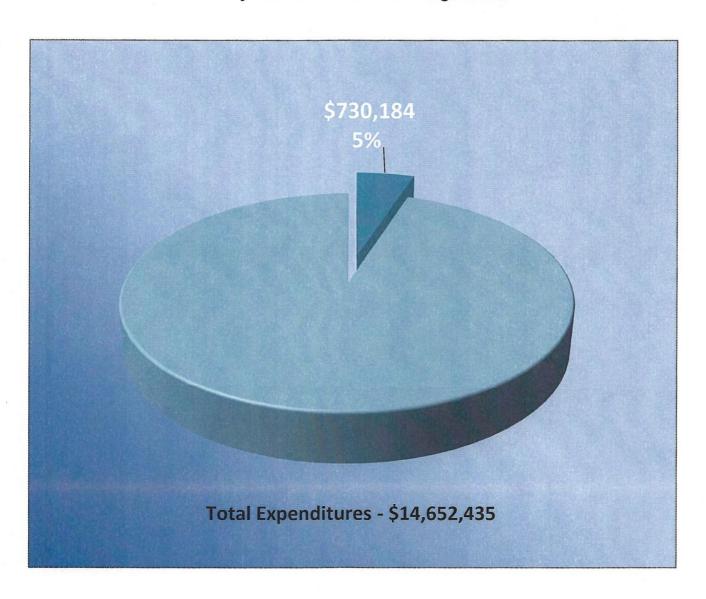

### **Programs/Funding:**

WAGE\$ - salary stipends for ECE teachers based on education & tenure

- Children's Trust WAGE\$
  - ELC Broward WAGE\$
  - ELC Pinellas WAGE\$

The Children's Forum will provide collaborative leadership and develop tools (strategies) to improve systems of care, education, and healthy development for all children and youth.

# **Programs/Funding:**

Help Me Grow - Children services ECCS Impact Project

The Children's Forum will be administered in a cost effective and efficient manner ensuring adequate resources are available to carry out the mission of the organization.