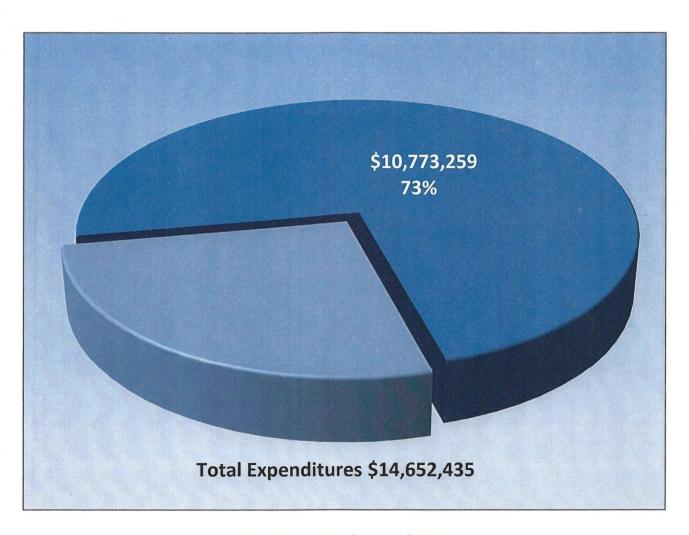

# **Budget by Goal**

Total Budgeted Income & Expenditures FY18-19 - \$14,652,435

The Children's Forum will provide innovative, responsive assistance, support and professional development for the early education field and school-age practitioners at the local, state and national levels