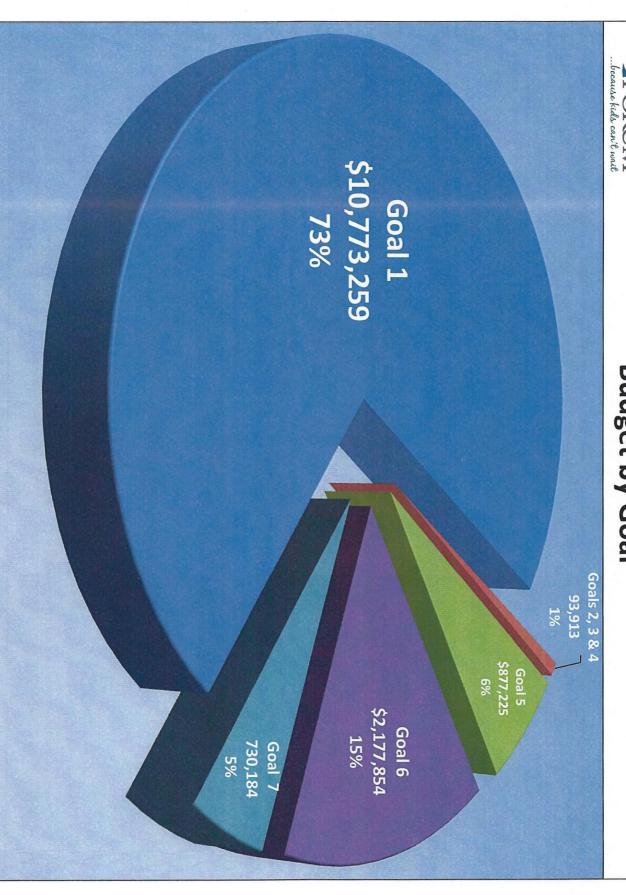

# **Budget by Goal**

Total Budgeted Income & Expenditures FY18-19 - \$14,652,435

The Children's Forum will provide innovative, responsive assistance, support and professional development for the early education field and school-age practitioners at the local, state and national levels

# Goals 2,3 & 4

The Children's Forum will provide collaborative leadership to promote effective public policy for early care and education services. The Forum will also generate and disseminate valid, reliable and current best practices, data and research informing decision-making and measuring outcomes. In addition we will maintain a sustainable marketing plan in order to support local, state and national agencies in educating the public about the value of high quality early care and education.

### **Programs/Funding:**

Miscellaneous small contracts and Forum funds FLAEYC

The Children's Forum will promote compensation initiatives for early care and education and school-age care professionals commensurate with the critical importance of their work.

### **Programs/Funding:**

WAGE\$ - salary stipends for ECE teachers based on education & tenure

- Children's Trust WAGE\$
  - ELC Broward WAGE\$
  - ELC Pinellas WAGE\$

The Children's Forum will provide collaborative leadership and develop tools (strategies) to improve systems of care, education, and healthy development for all children and youth.

# **Programs/Funding:**

Help Me Grow - Children services ECCS Impact Project

The Children's Forum will be administered in a cost effective and efficient manner ensuring adequate resources are available to carry out the mission of the organization.